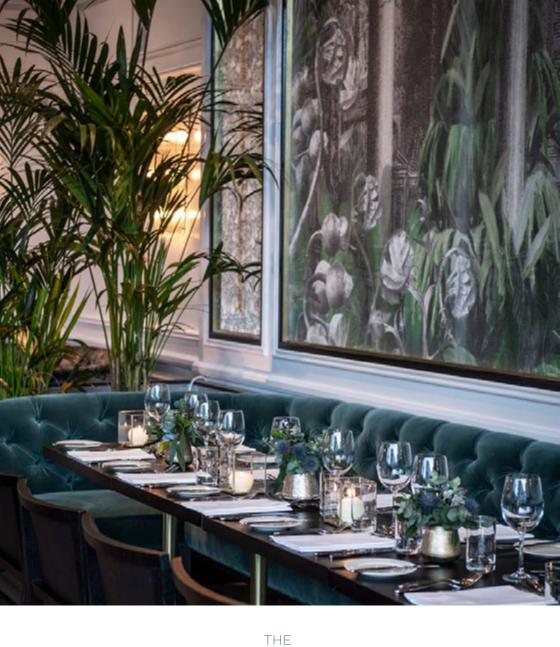

# THE MIRROR ROOM

The glamorous Mirror Room raises the bar for private event space in Cork. This stunning space offers an unparalleled setting for that special event. Set on the River Lee, with beautiful signature touches - a hand-crafted mahogany bar, imposing gilt-edged mirrors, luxurious Italian wall hangings, mid-century German Chandeliers and plush velvet seating.