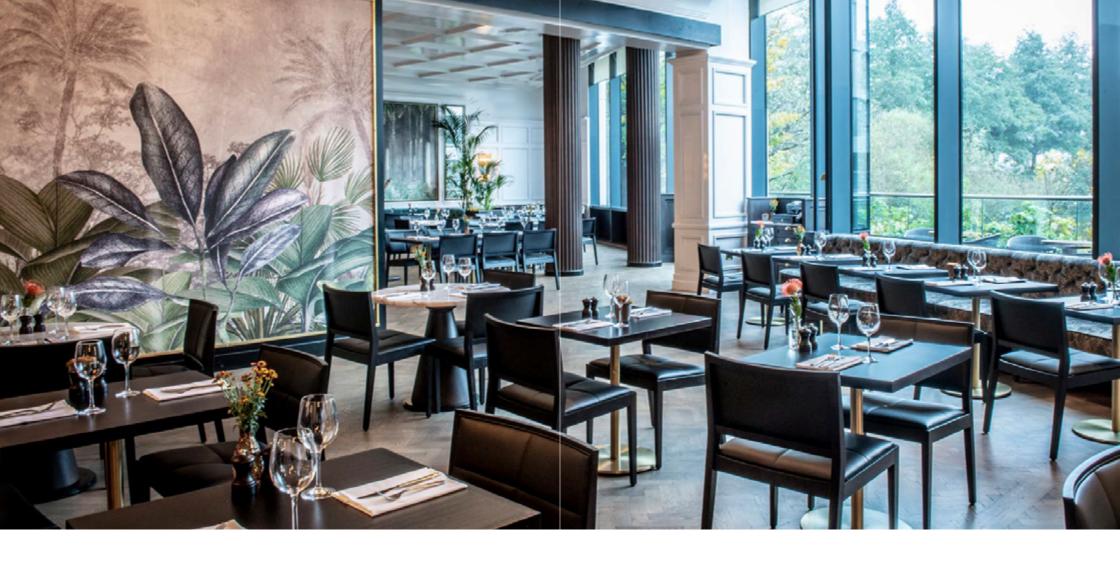

# THE MIRROR ROOM

The glamorous Mirror Room raises the bar for private event space in Cork. This stunning space offers an unparalleled setting for that special event. Set on the River Lee, with beautiful signature touches - a hand-crafted mahogany bar, imposing gilt-edged mirrors, luxurious Italian wall hangings, mid-century German Chandeliers and plush velvet seating.