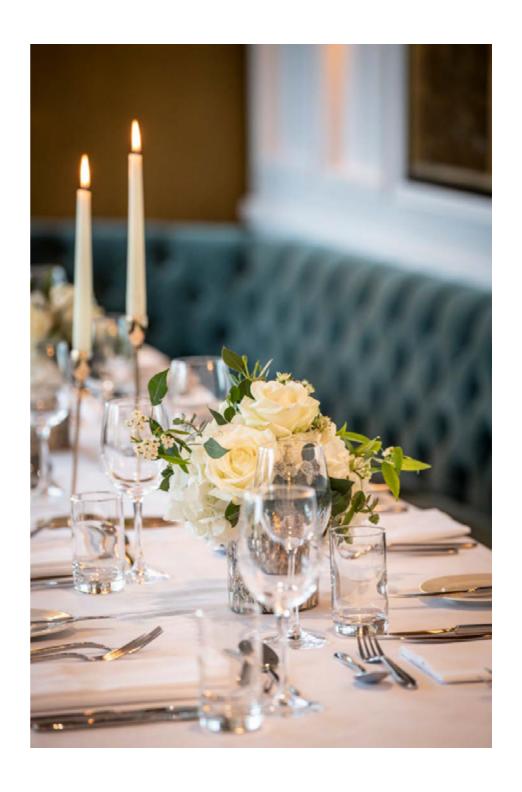

# THE MIRROR ROOM

The glamorous Mirror Room raises the bar for private event space in Cork. This stunning space offers an unparalleled setting for that special event. Set on the River Lee, with beautiful signature touches - a hand-crafted mahogany bar, imposing gilt-edged mirrors, luxurious Italian wall hangings, mid-century German Chandeliers and plush velvet seating.