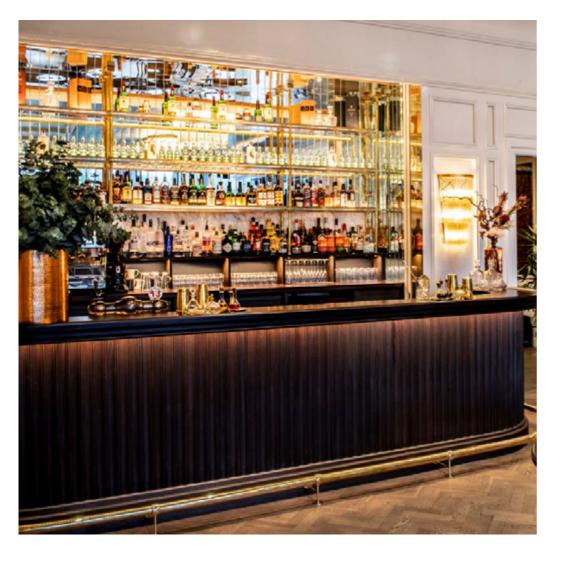

# THE MIRROR ROOM

The glamorous Mirror Room raises the bar for private event space in Cork. This stunning space offers an unparalleled setting for that special event. Set on the River Lee, with beautiful signature touches - a hand-crafted mahogany bar, imposing gilt-edged mirrors, luxurious Italian wall hangings, mid-century German Chandeliers and plush velvet seating.